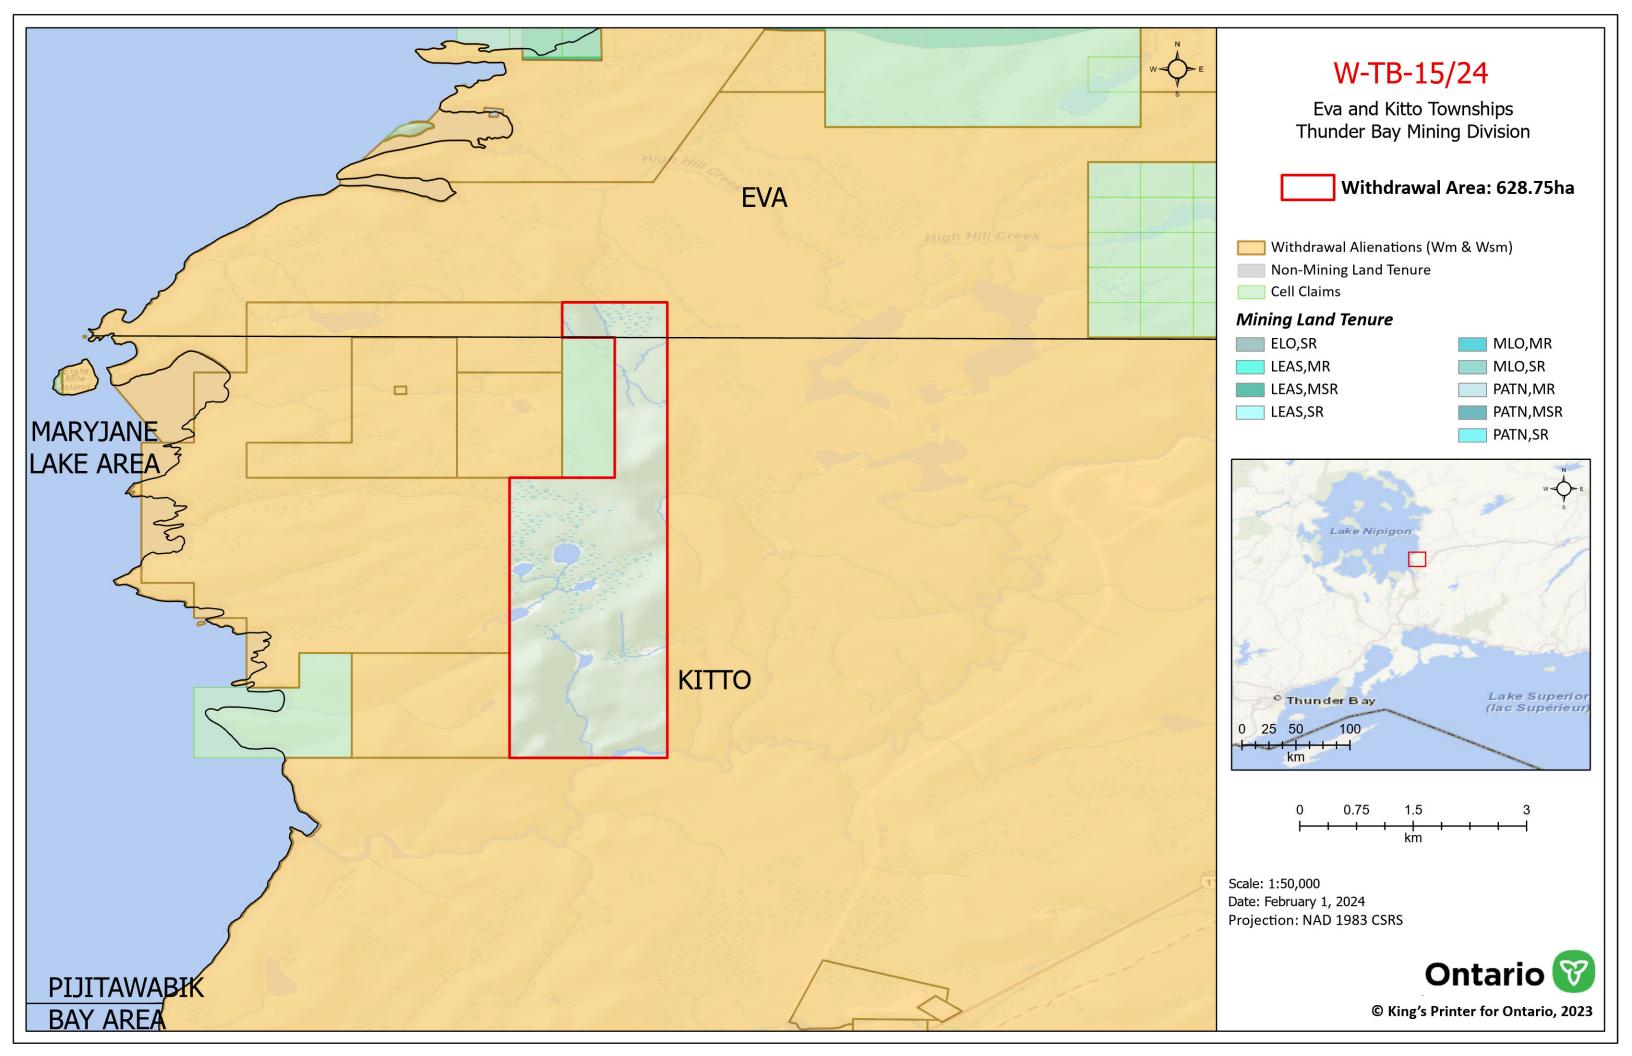

## I HEREBY ORDER:

Pursuant to subsection 35(1) of the Mining Act, that the SURFACE AND MINING RIGHTS of the areas outlined in red on the map attached as Schedule "A", situated in the Townships of Eva and Kitto, Thunder Bay Mining Division, containing 628.75 hectares more or less, be WITHDRAWN from prospecting, mining claim registration, sale and lease.