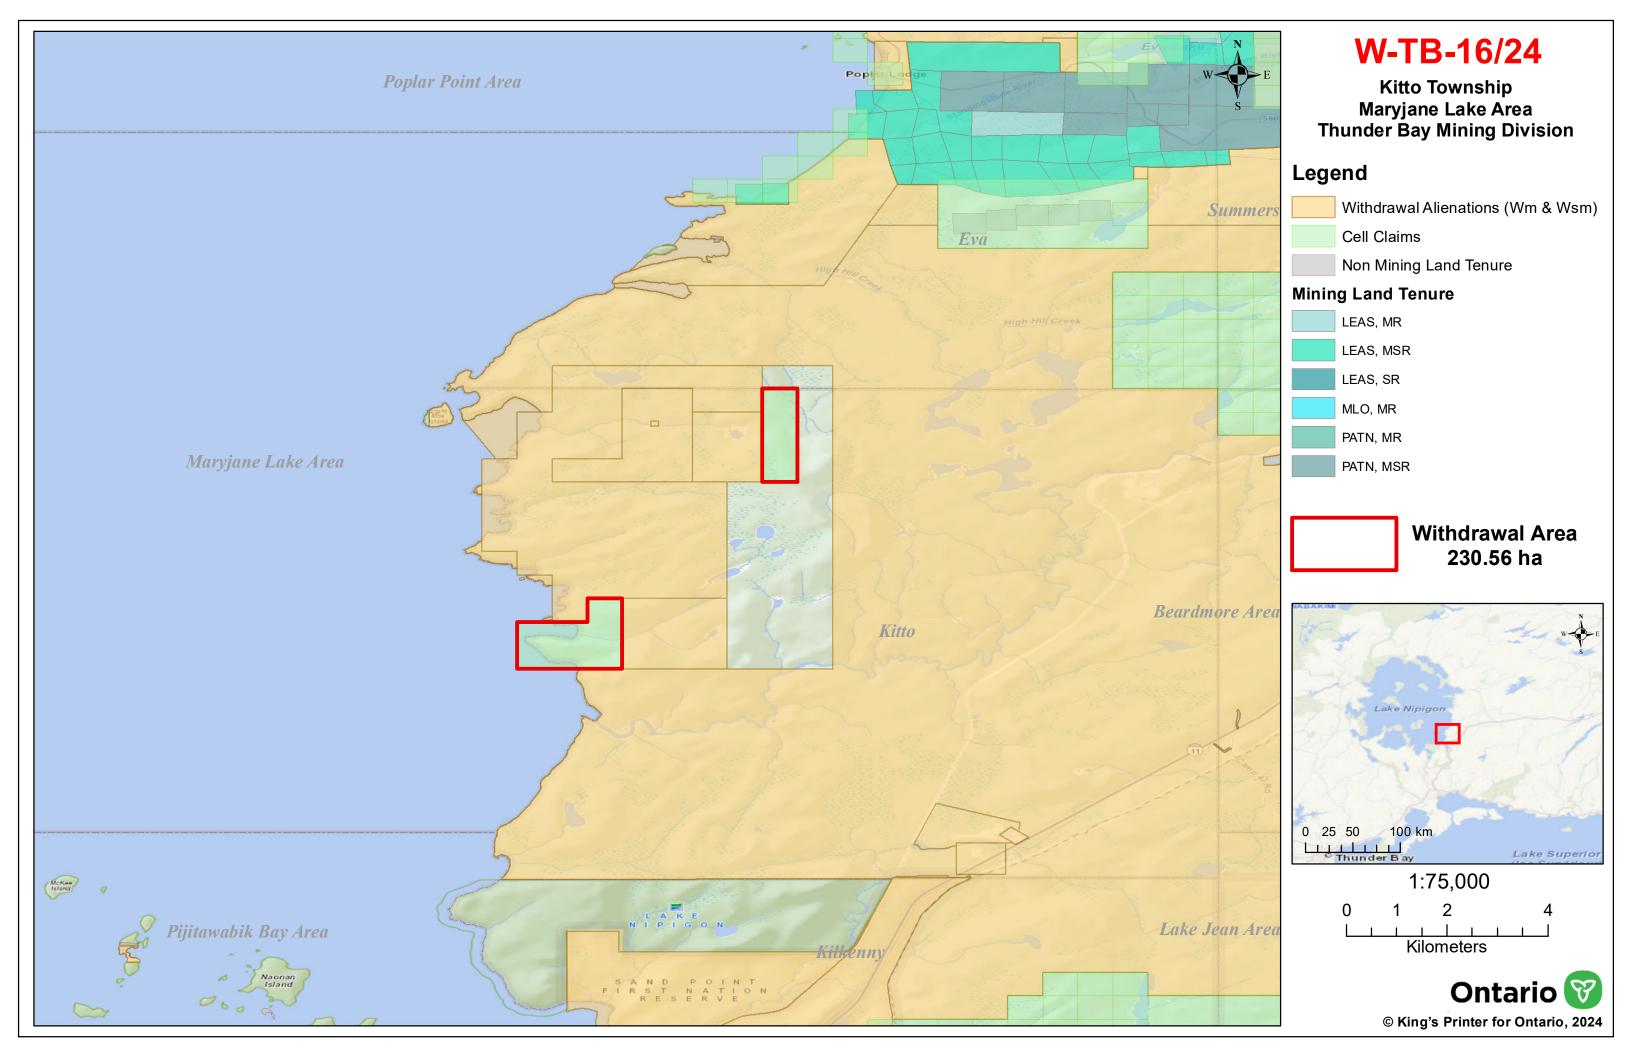

## I HEREBY ORDER:

Pursuant to subsection 35(1) of the Mining Act, that the SURFACE AND MINING RIGHTS of the areas outlined in red on the map attached as Schedule "A", situated in Kitto Township and Maryjane Lake Area, Thunder Bay Mining Division, containing 230.56 hectares more or less, be WITHDRAWN from prospecting, mining claim registration, sale and lease.