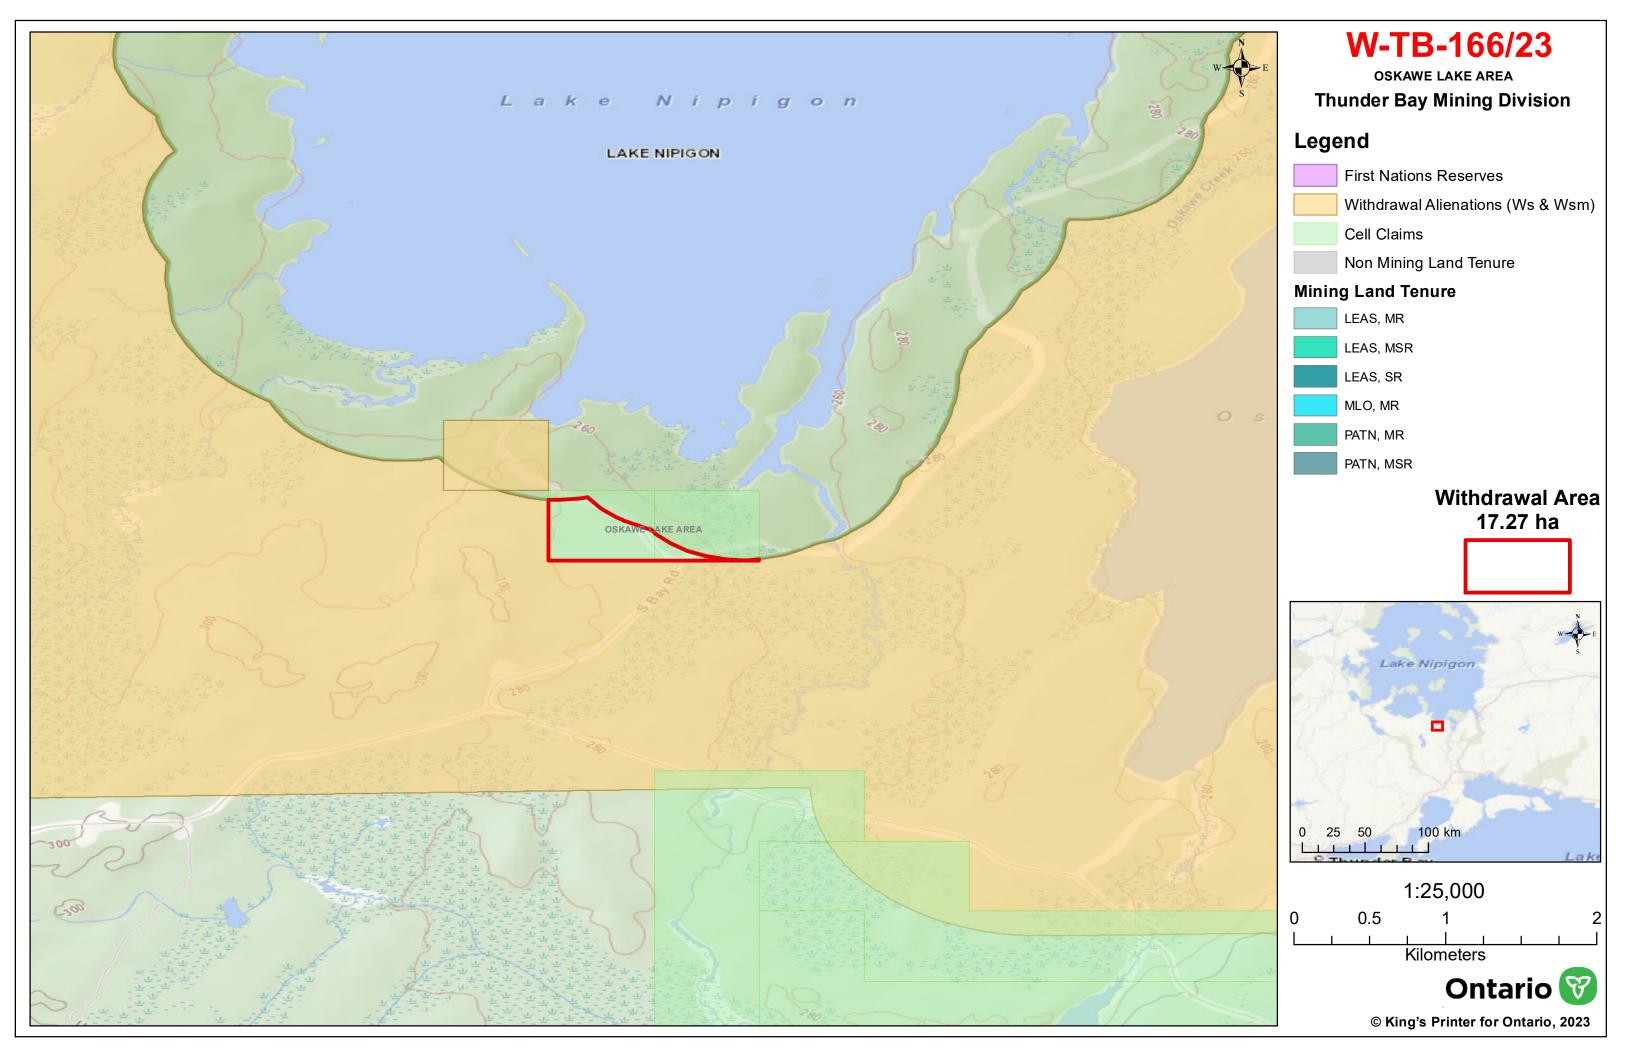

## I HEREBY ORDER:

Pursuant to subsection 35(1) of the Mining Act, that the SURFACE AND MINING RIGHTS of the area outlined in red on the map attached as Schedule "A", situated in the Oskawe Lake Area, Thunder Bay Mining Division, containing 17.27 hectares more or less, be WITHDRAWN from prospecting, mining claim registration, sale and lease.