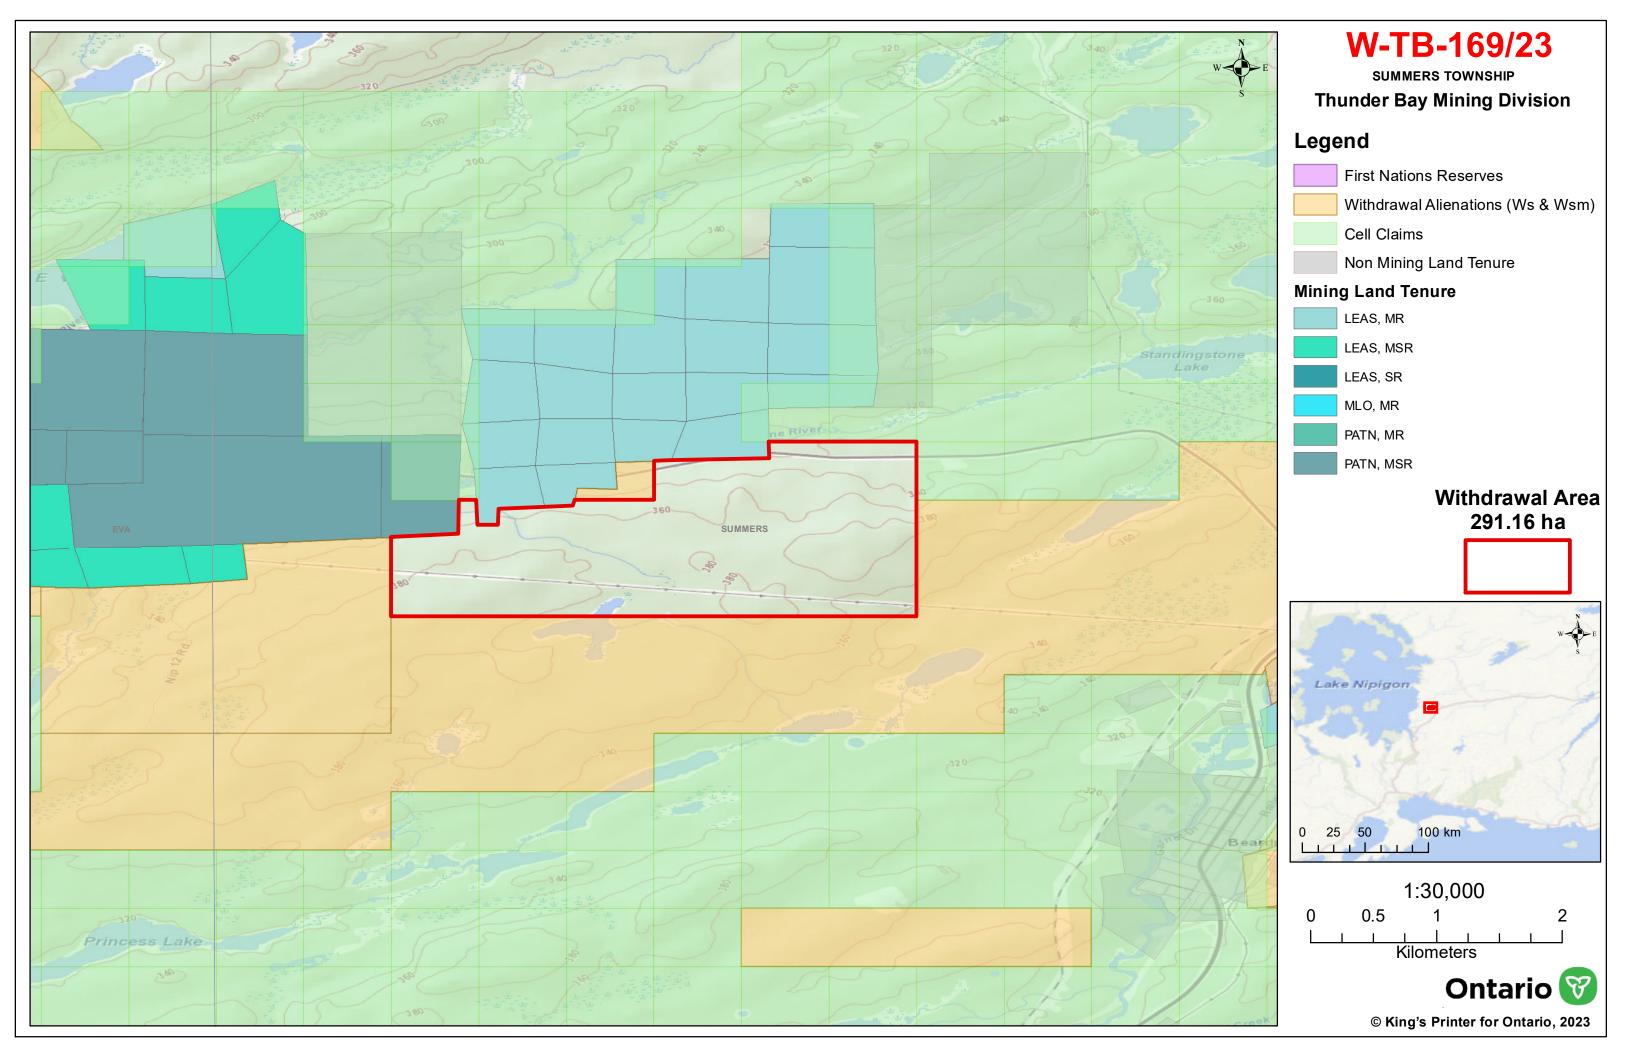

## I HEREBY ORDER:

Pursuant to subsection 35(1) of the Mining Act, that the SURFACE AND MINING RIGHTS of the areas outlined in red on the map attached as Schedule "A", situated in the Township of Summers, Thunder Bay Mining Division, containing 291.16 hectares more or less, be WITHDRAWN from prospecting, mining claim registration, sale and lease.