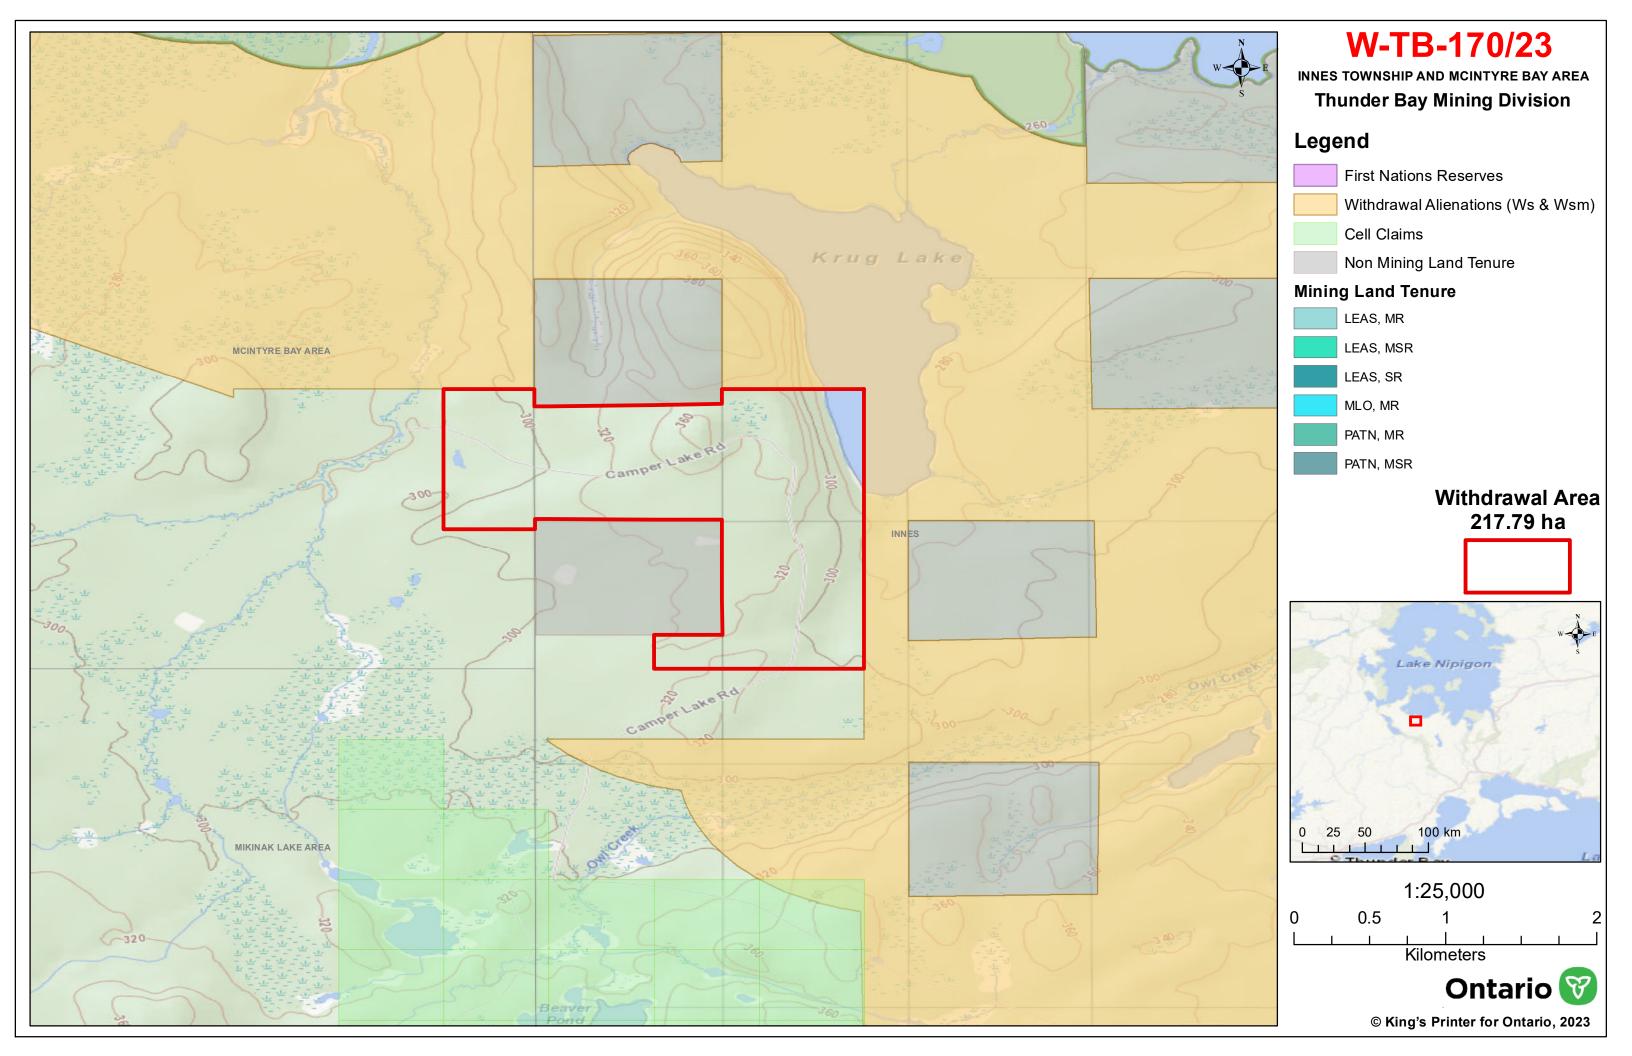

### I HEREBY ORDER:

Pursuant to subsection 35(1) of the Mining Act, that the SURFACE AND MINING RIGHTS of the area outlined in red on the map attached as Schedule "A", situated in the Innes Township and McIntyre Lake Area, Thunder Bay Mining Division, containing 217.79 hectares more or less, be WITHDRAWN from prospecting, mining claim registration, sale and lease.