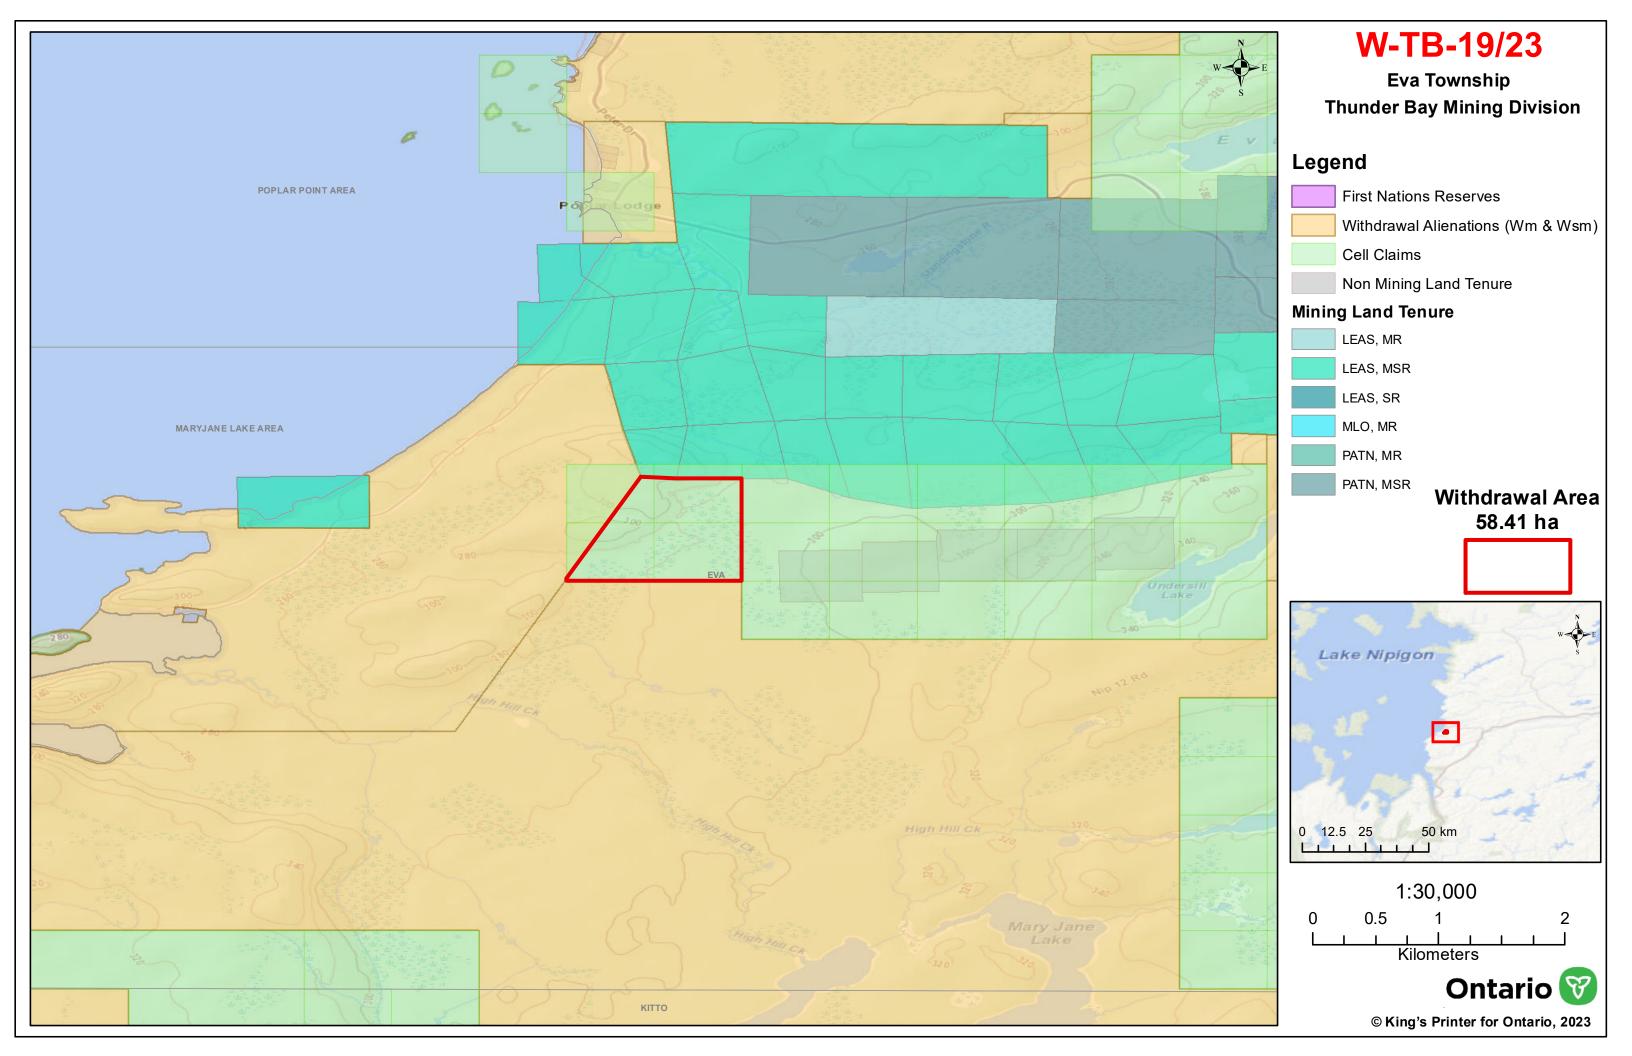

## I HEREBY ORDER:

Pursuant to subsection 35(1) of the Mining Act, that the SURFACE AND MINING RIGHTS of the areas outlined in red on the map attached as Schedule "A", situated in the Township of Eva, Thunder Bay Mining Division, containing 58.41 hectares more or less, be WITHDRAWN from prospecting, mining claim registration, sale and lease.