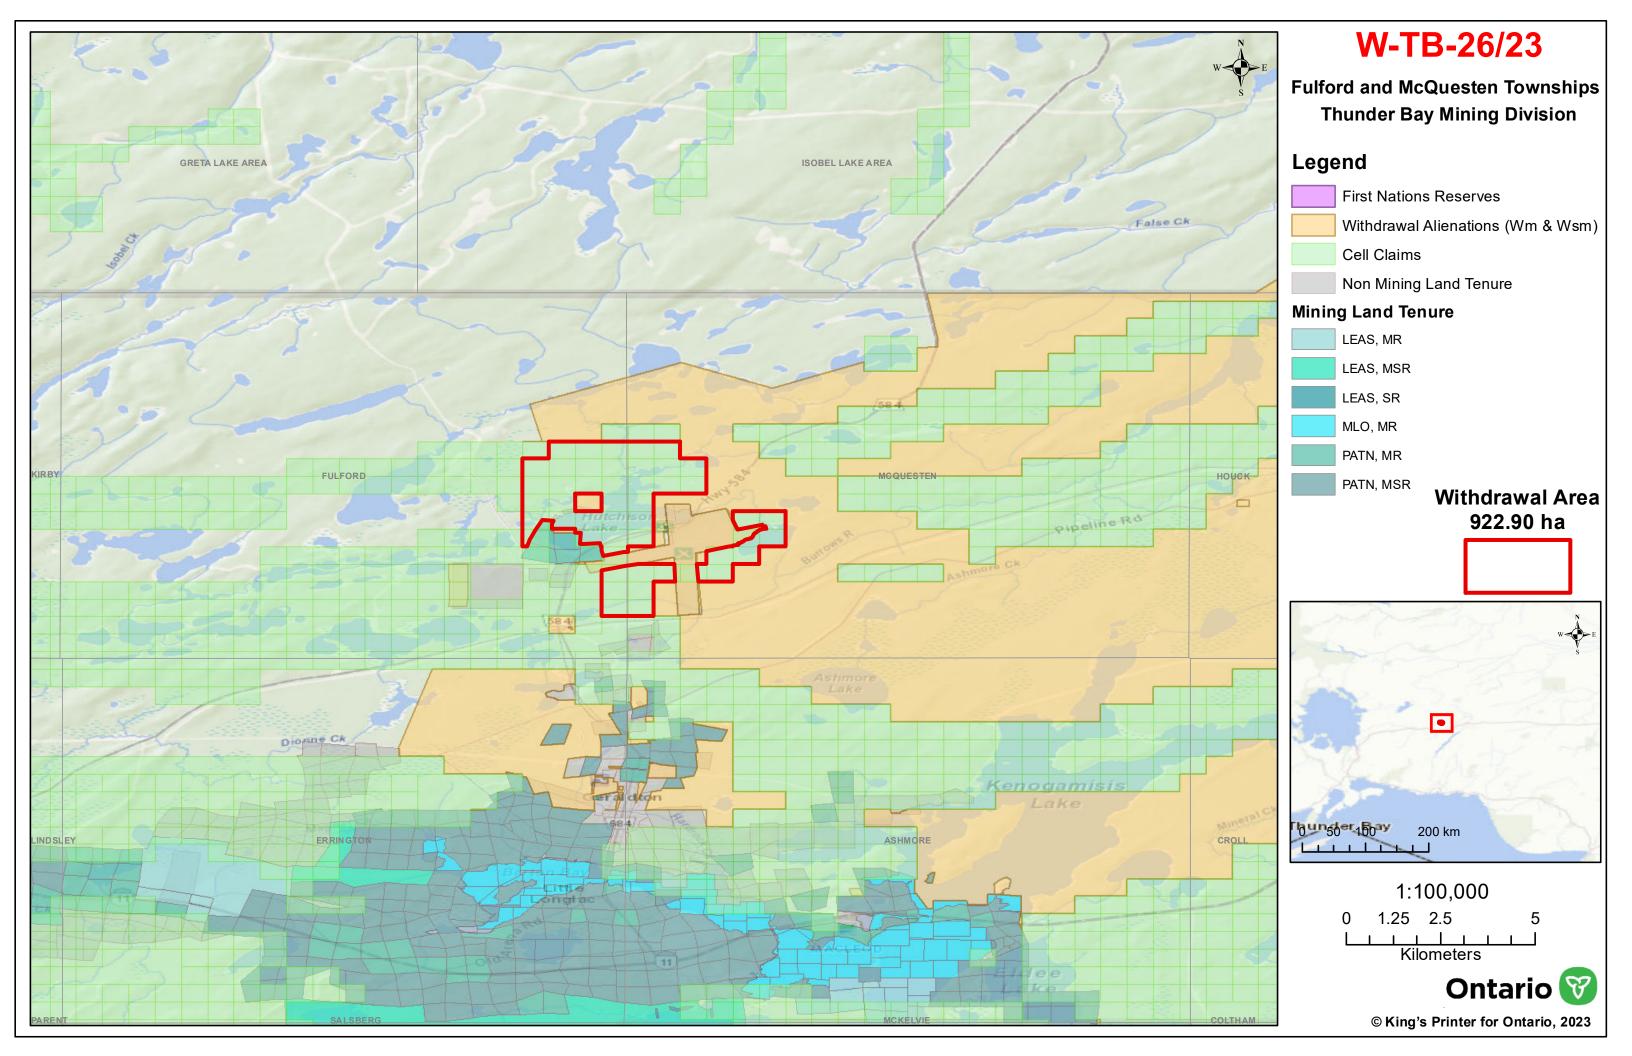

## I HEREBY ORDER:

Pursuant to subsection 35(1) of the Mining Act, that the SURFACE AND MINING RIGHTS of the areas outlined in red on the map attached as Schedule "A", situated in the Fulford and McQuesten Townships, Thunder Bay Mining Division, containing 922.90 hectares more or less, be WITHDRAWN from prospecting, mining claim registration, sale and lease.