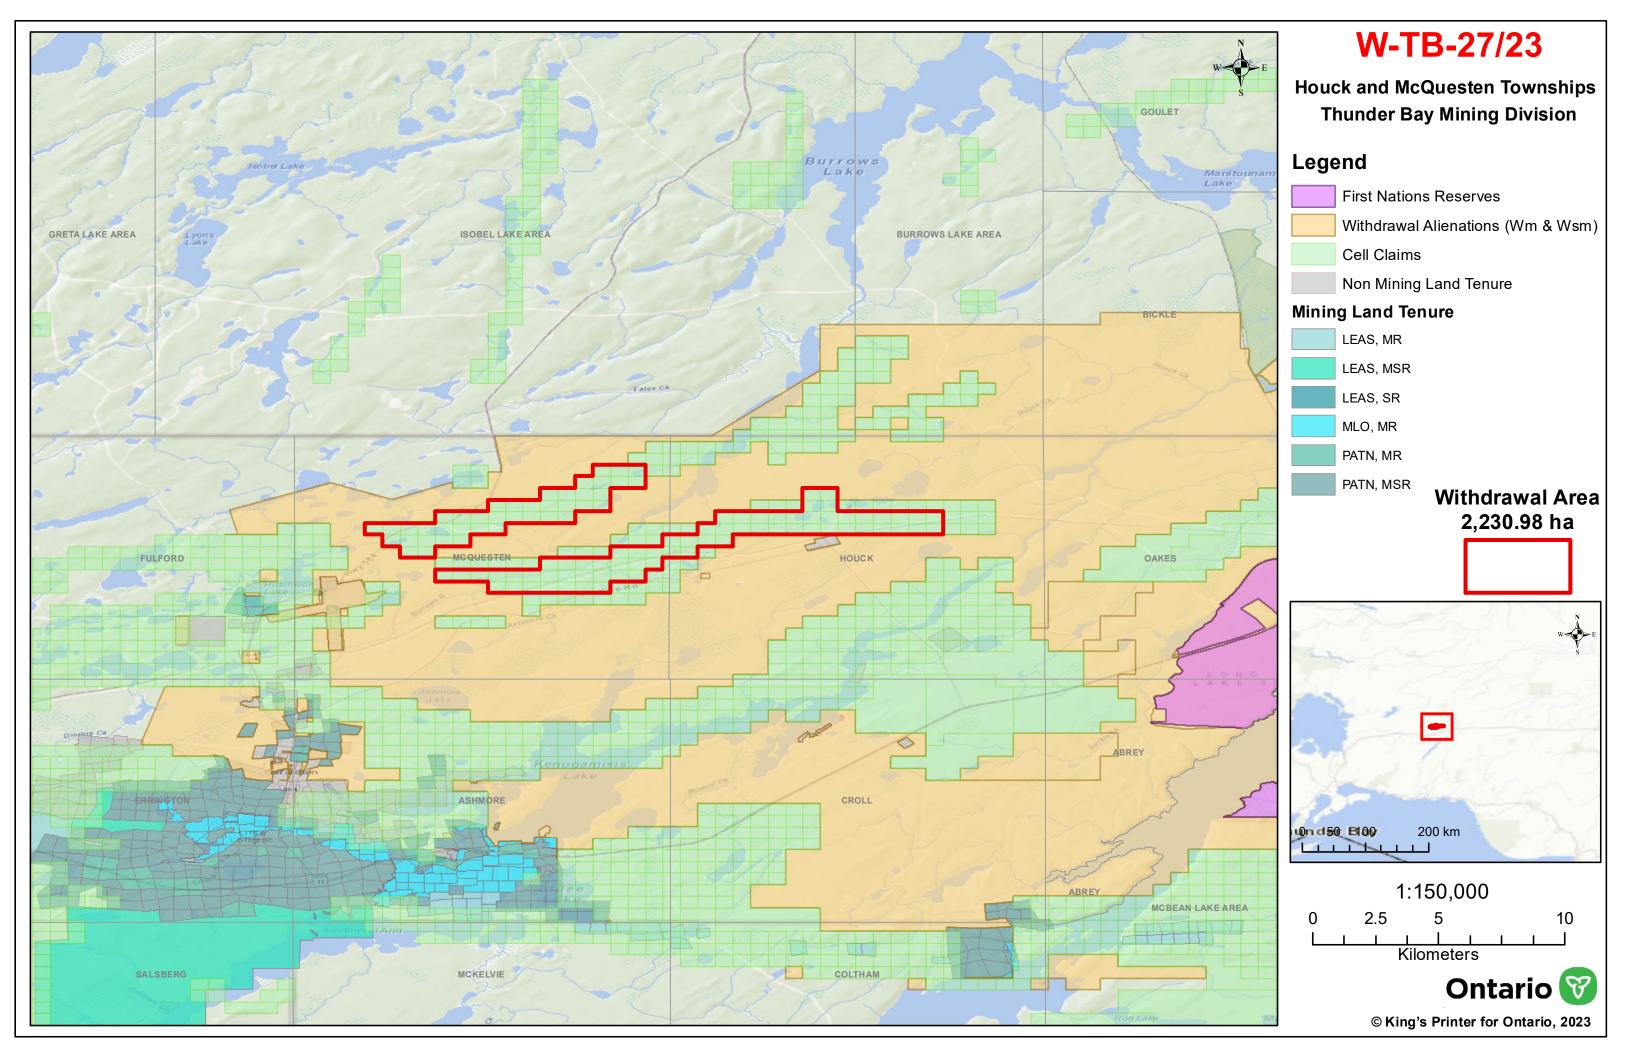

## I HEREBY ORDER:

Pursuant to subsection 35(1) of the Mining Act, that the SURFACE AND MINING RIGHTS of the areas outlined in red on the map attached as Schedule "A", situated in the Houck and McQuesten Townships, Thunder Bay Mining Division, containing 2,230.98 hectares more or less, be WITHDRAWN from prospecting, mining claim registration, sale and lease.