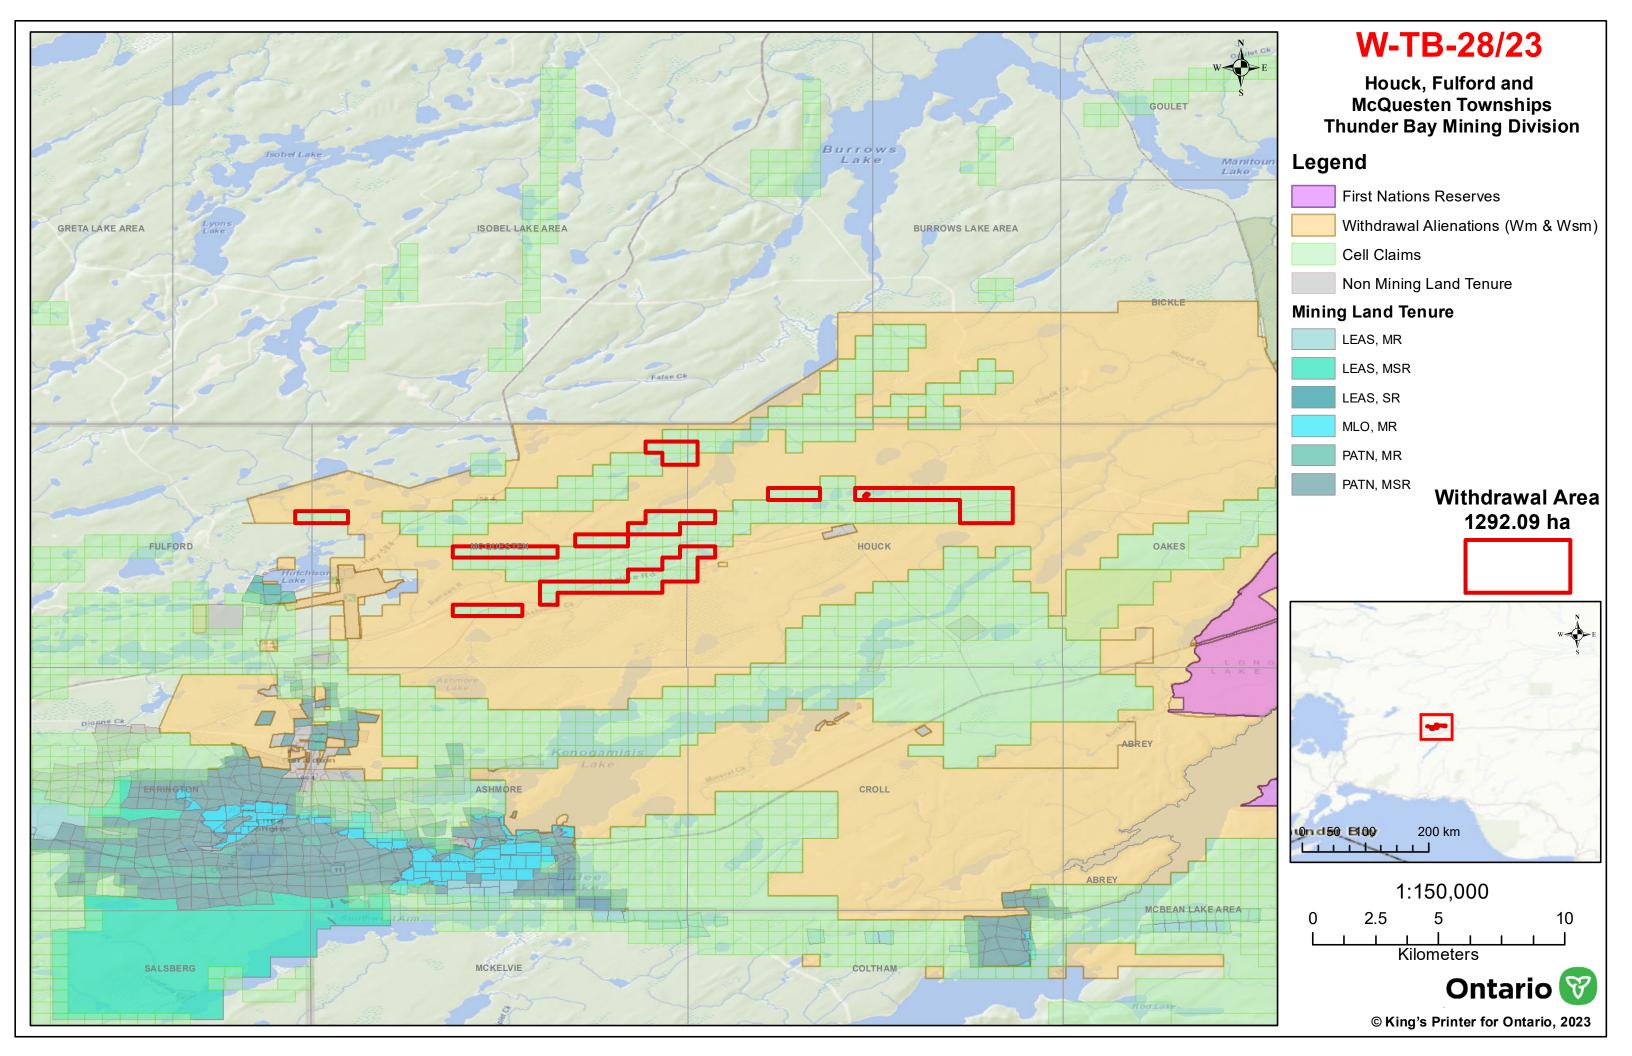

#### I HEREBY ORDER:

Pursuant to subsection 35(1) of the Mining Act, that the SURFACE AND MINING RIGHTS of the areas outlined in red on the map attached as Schedule "A", situated in the Fulford, Houck and McQuesten Townships, Thunder Bay Mining Division, containing 1,292.09 hectares more or less, be WITHDRAWN from prospecting, mining claim registration, sale and lease.