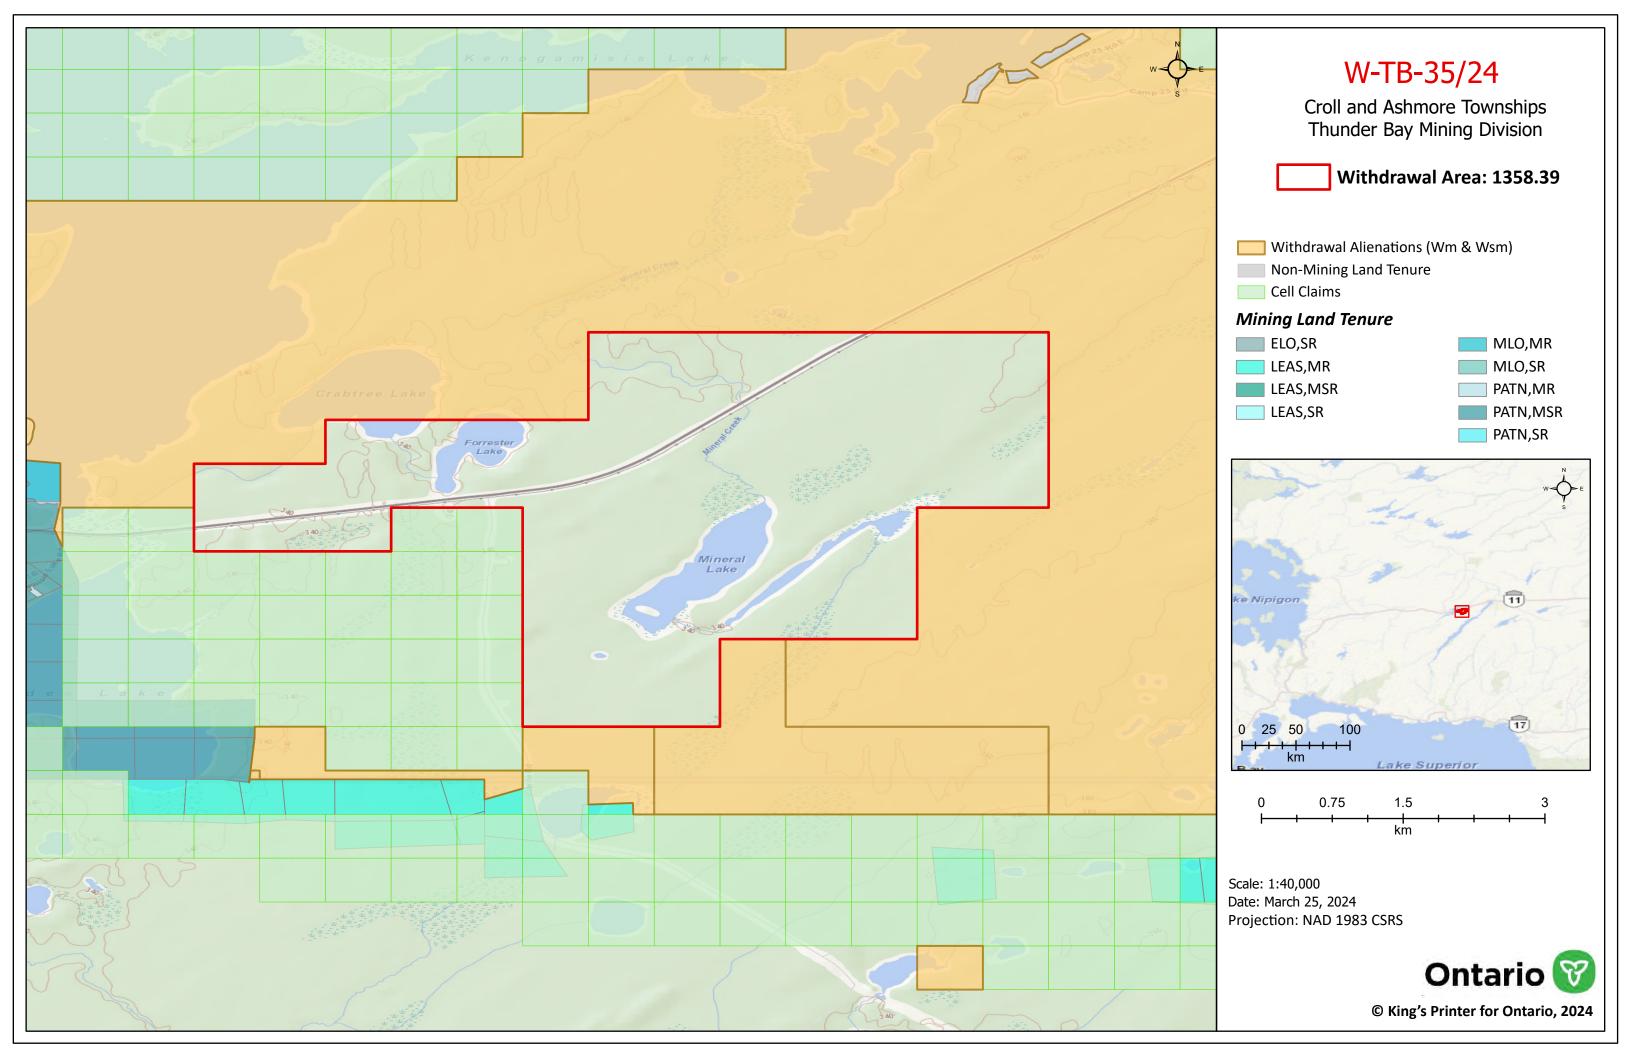

### I HEREBY ORDER:

Pursuant to subsection 35(1) of the Mining Act, that the SURFACE AND MINING RIGHTS of the areas outlined in red on the map attached as Schedule "A", situated in the Townships of Croll and Ashmore, Thunder Bay Mining Division, containing 1358.39 hectares more or less, be WITHDRAWN from prospecting, mining claim registration, sale and lease.