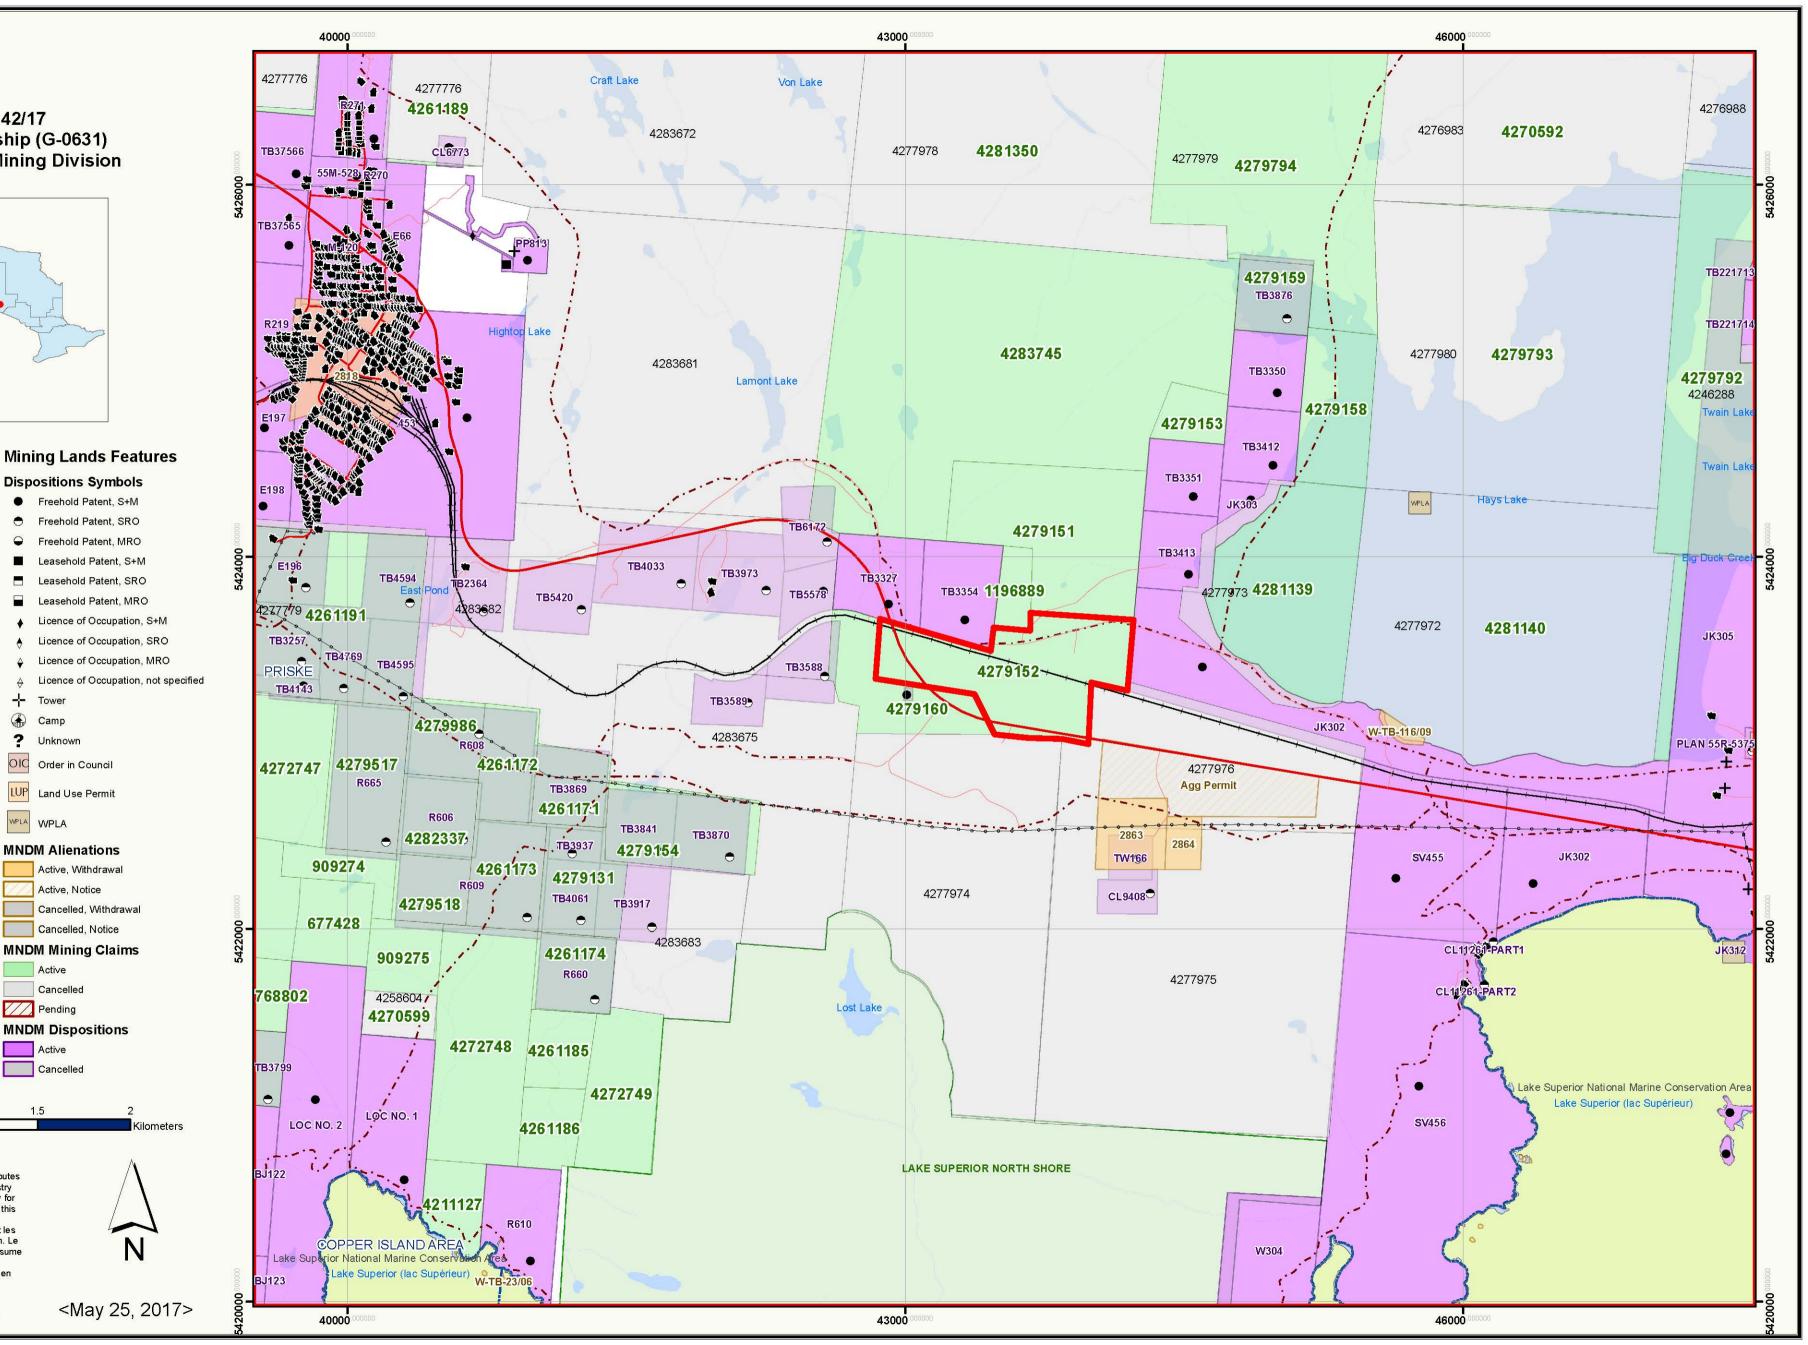

## **ORDER NO. W-TB-42/17**

The SURFACE RIGHTS and MINING RIGHTS of the area outlined in red on the attached sketch, situated in Priske Township (G-0631), in the Thunder Bay Mining Division, containing 64 hectares more or less, are hereby WITHDRAWN from prospecting, staking out, sale or lease.

W-TB 42/17 Priske Township (G-0631) **Thunder Bay Mining Division** 

## **Base Features** Area to be Withdrawn **Dispositions Symbols** + Tower Freehold Patent, S+M △ Work Camp Freehold Patent, SRO 🖗 Utility Site MNDM Administrative Boundaries Lot Fabric Improved Utility Line - Hydro Line Transmission Line Ligne de transmissio Pipeline Pipeline **Road Segment** Other Existing Roads Autres routes actuelles Tower Primary Route principale Camp Autoroute 2 Unknown Trail Segment OIC Order in Council Aailway Segment LUP Land Use Permit Airports Airports Airport Airstrip **MNDM Alienations** Airport Official Federal Protected Area Active, Withdrawal Federal Protected Area Active, Notice Federal Land Other Cancelled, Withdrawal Indian Reserve Cancelled, Notice Waterbodies **MNDM Mining Claims** River / Stream Active Waterbody Cancelled **Provincial Park Regulated** Pending Provincial Park Regulated **MNDM Dispositions** Conservation Reserve Regulated Active Cancelled 1:20,327