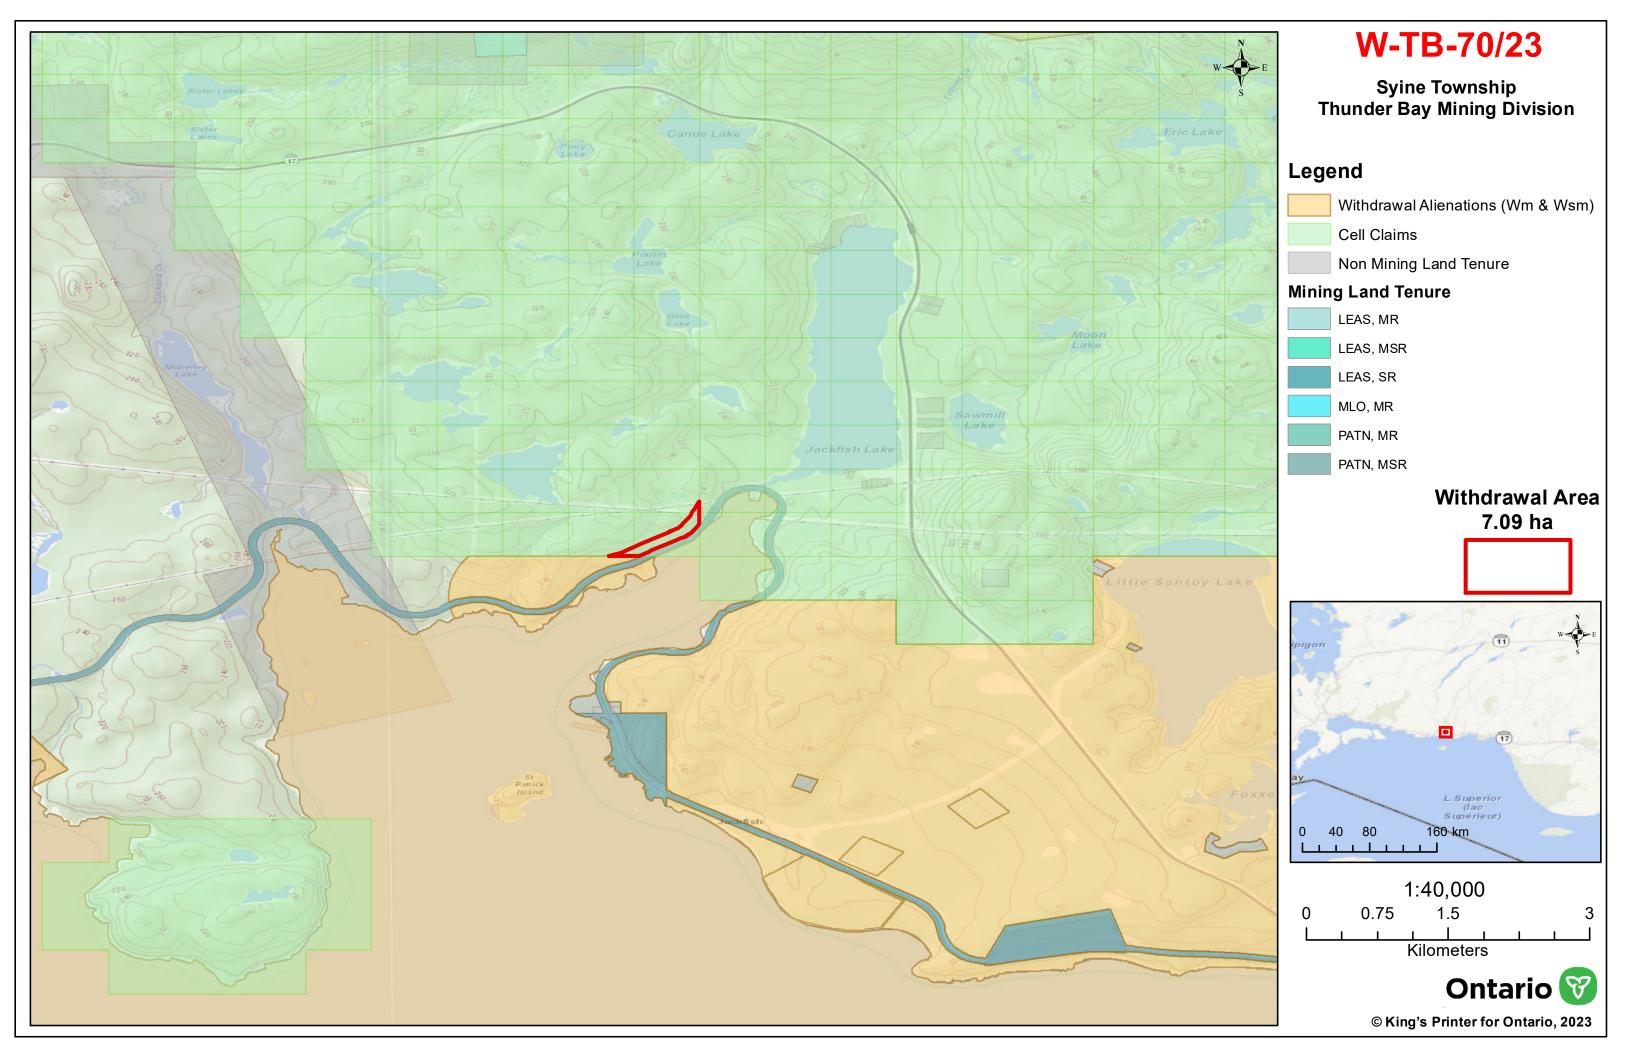

## I HEREBY ORDER:

Pursuant to subsection 35(1) of the Mining Act, that the SURFACE AND MINING RIGHTS of the areas outlined in red on the map attached as Schedule "A", situated in the Township of Syine, Thunder Bay Mining Division, containing 7.09 hectares more or less, be WITHDRAWN from prospecting, mining claim registration, sale and lease.