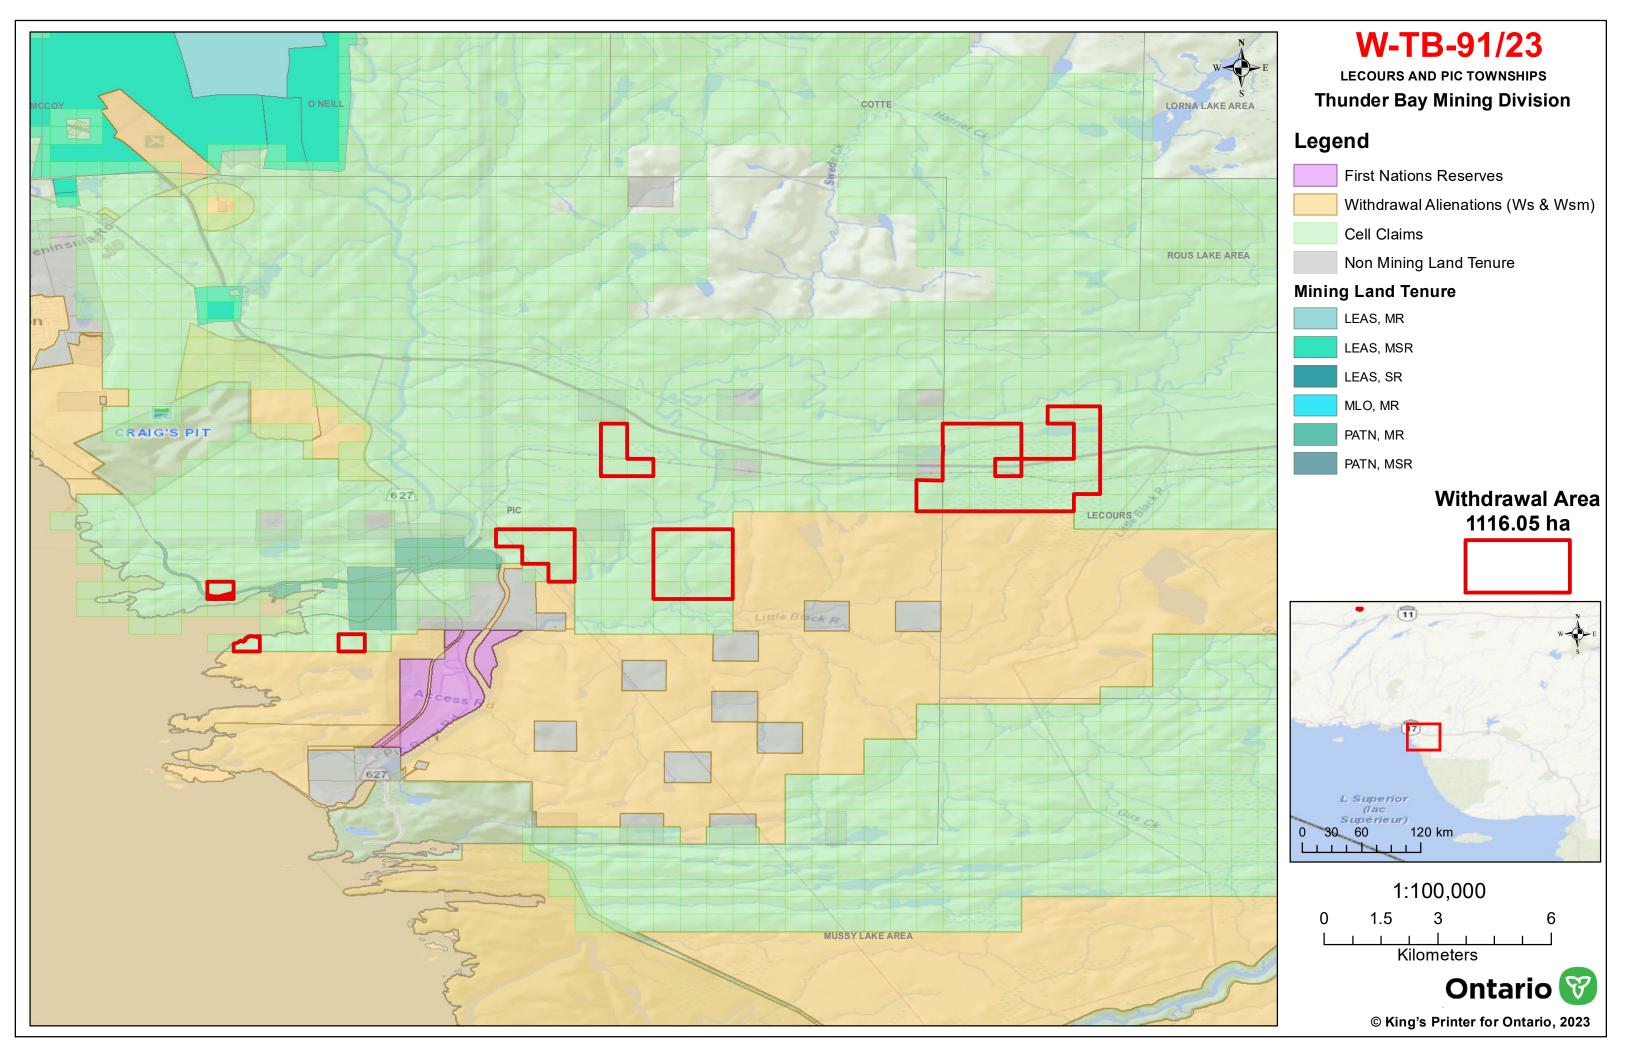

## I HEREBY ORDER:

Pursuant to subsection 35(1) of the Mining Act, that the SURFACE AND MINING RIGHTS of the areas outlined in red on the map attached as Schedule "A", situated in the Townships of Lecours and Pic, Thunder Bay Mining Division, containing 1116.05 hectares more or less, be WITHDRAWN from prospecting, mining claim registration, sale and lease.