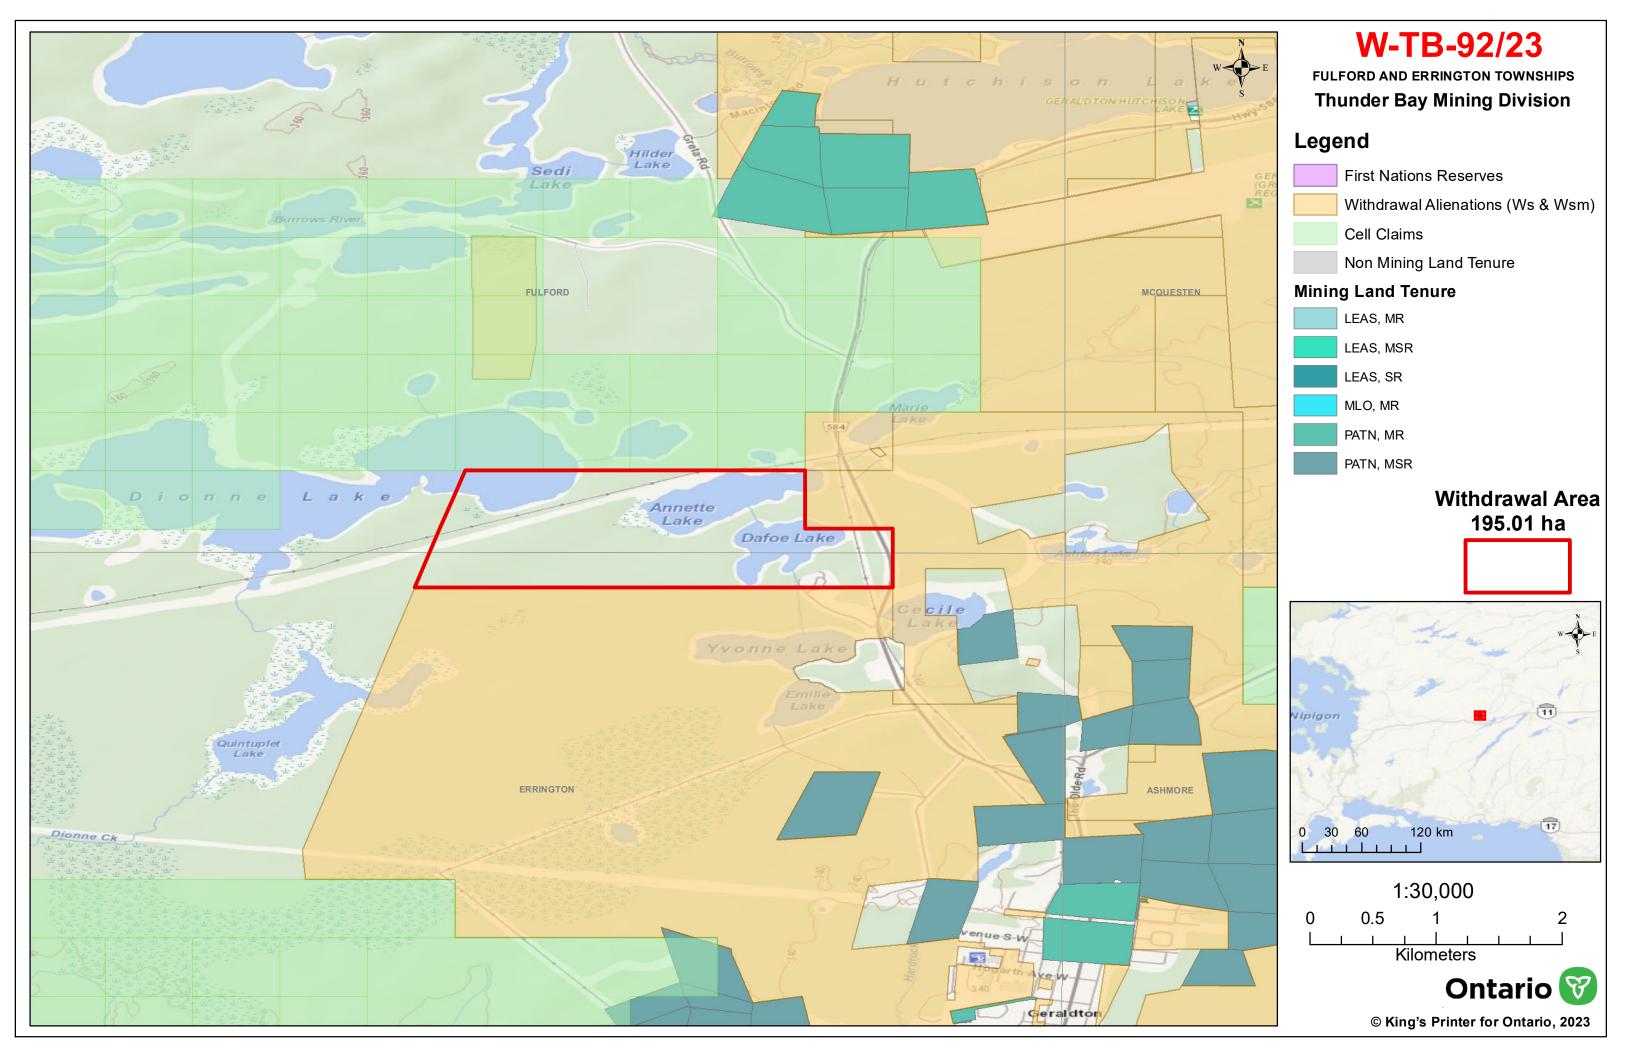

## ORDER NO. W-TB-92/23

**WHEREAS** pursuant to subsection 35(1) of the Mining Act, the Minister may, by order signed by him or her, withdraw from prospecting, mining claim registration, sale and lease any lands, mining rights or surface rights that are the property of the Crown, and the lands, mining rights or surface rights shall remain withdrawn until reopened by the Minister;

## I HEREBY ORDER:

Pursuant to subsection 35(1) of the Mining Act, that the SURFACE AND MINING RIGHTS of the areas outlined in red on the map attached as Schedule "A", situated in the Townships of Fulford and Errington, Thunder Bay Mining Division, containing 195.01 hectares more or less, be WITHDRAWN from prospecting, mining claim registration, sale and lease.