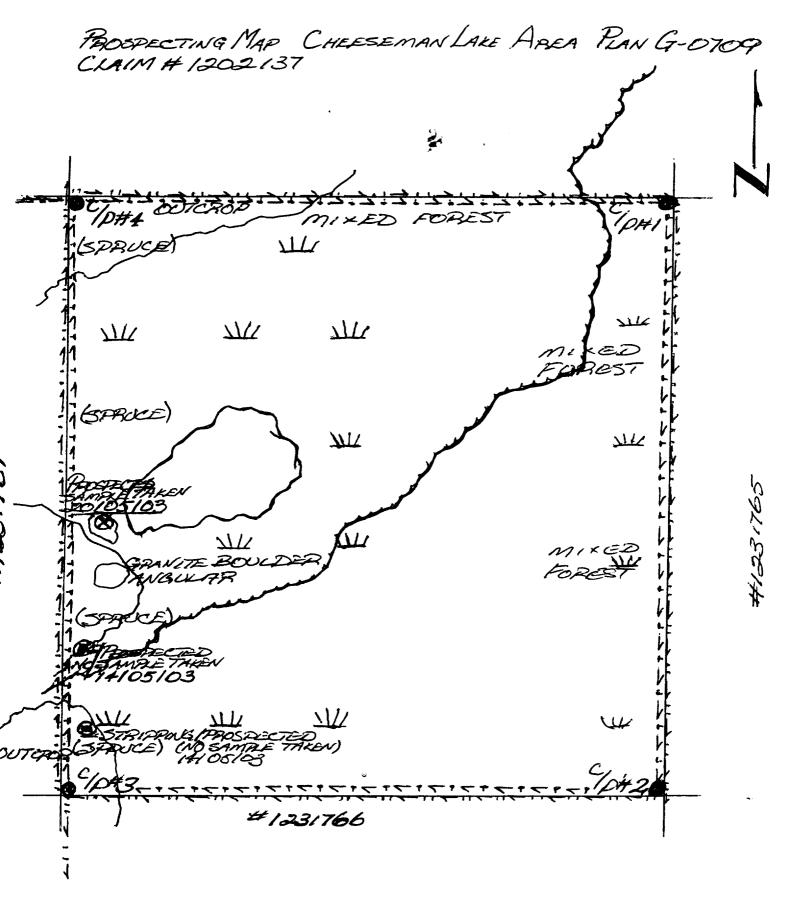

# TABLE OF CONTENTS

- 1. INTRODUCTION
- 2. CLAIMS AND LOCATION ACCESS
- 3. WORK PROGRAM
- 4. CLAIM MAD PLAN G-0709 THUNDER BAY DISTRICT
- 5. CHEESEMAN LAKE AREA CLAIM # 1202137 (HAND DRAWN BY HARRY SWOWAY)
- 6. CHEESEMAN LAKE AREA CLAIM # 1218387 CHAND DRAWN BY HARRY SWOWAY)
- 7. ASSAY BESULTS

## LEGENO:

- SWAMP-MUSKEG WILL
- TRAVERSE LINE . . . . . . 2ND TRAVERSE LINE ! !! -!
- -ROAD-HIGHWAY
- -LOGGING ROAD (GROWN IN)
- -PROSPECTED AFREN 😸
- -STREAM/FLOWING WATER
- ASSAYED LOCATION 8