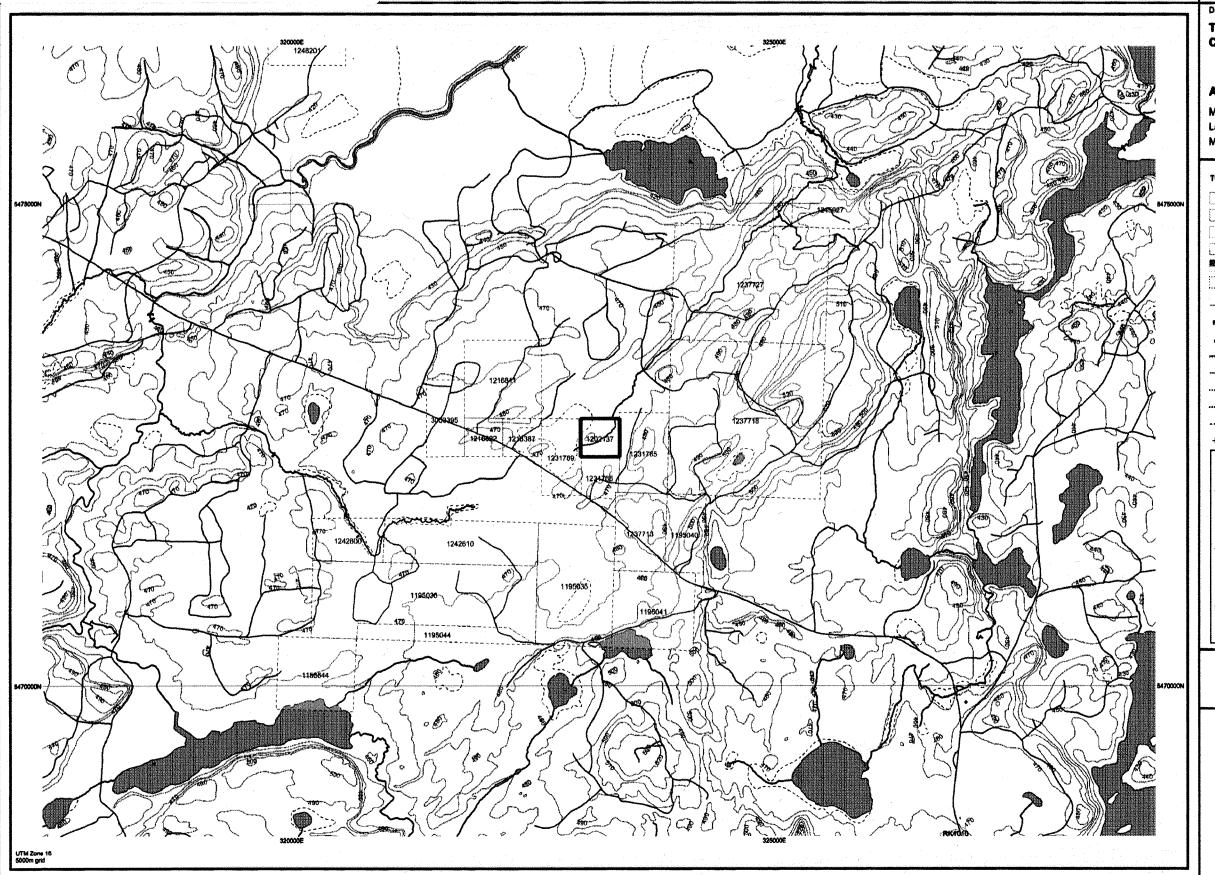

200

ONTARIO CANADA

Mining Land Tenure Мар

Date / Time of Issue: Mon Jun 09 12:52:40 EDT 2003

TOWNSHIP / AREA CHEESEMAN LAKE AREA PLAN G-0709

#### **ADMINISTRATIVE DISTRICTS / DIVISIONS**

Mining Division Land Titles/Registry Division Ministry of Natural Resources District Thunder Bay THUNDER BAY

2.25709 **PROSP ASSAY** 

Those wishing to stake mining claims should consult with the Provincial Mining Recorders' Office of the Ministry of Northern Development and Mines for additional information on the status of the lands shown hereon. This map is not intended for navigational, survey, or land title determination purposes as the information shown on this map is compiled from various sources. Completeness and accuracy are not guaranteed. Additional information may also be obtained through the local Land Titles or Registry Office, or the Ministry of Natural Resources.