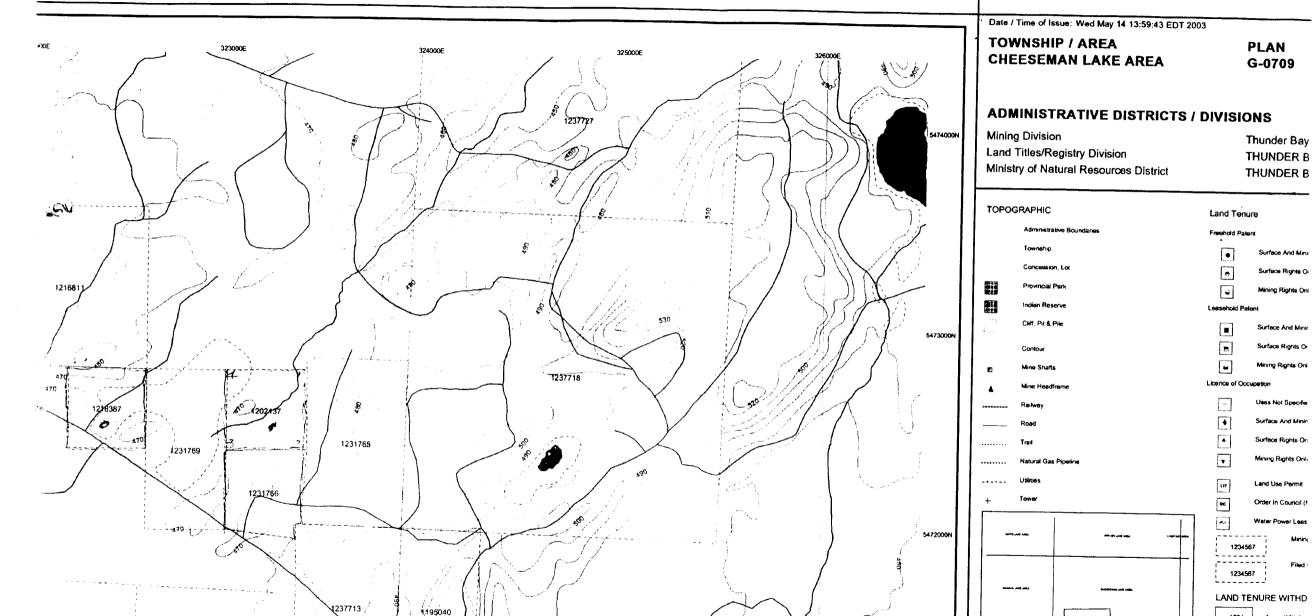

THUSE CLAIMS ARE RECORDED IN THE

THUNDER BAY MINING DIVISION

THESE CLAMS ARE LOCATED OFF HIGHWAY 527
APPROX 5 to 7 km FROAD 811 APPROX.
130 KM NORTH OF THUNDER BAY
CLAIM MAP G-0769 THUNDER BAY DISTRICT

- 3. WORK PROGRAM
- A PROSPECTING AND POCK SAMPLING ON FOLLOWING CLAIMS:
- 1. CL 4 1202137 PLAN G-0709 1 DAY
- 2. CL # 1218387 PLAN G-0709 1 DAY
- 3. CL# 1218387 PLAN G-0709 1 DAY
- 4. CL# 1202137 PLANG-0709 1 DAY

200

ONTARIO CANADA

Mining Land Tenure Мар

Date / Time of Issue: Mon Jun 09 12:52:40 EDT 2003

TOWNSHIP / AREA CHEESEMAN LAKE AREA PLAN G-0709

#### **ADMINISTRATIVE DISTRICTS / DIVISIONS**

Mining Division Land Titles/Registry Division Ministry of Natural Resources District Thunder Bay THUNDER BAY

2.25709 **PROSP ASSAY** 

Those wishing to stake mining claims should consult with the Provincial Mining Recorders' Office of the Ministry of Northern Development and Mines for additional information on the status of the lands shown hereon. This map is not intended for navigational, survey, or land title determination purposes as the information shown on this map is compiled from various sources. Completeness and accuracy are not guaranteed. Additional information may also be obtained through the local Land Titles or Registry Office, or the Ministry of Natural Resources.